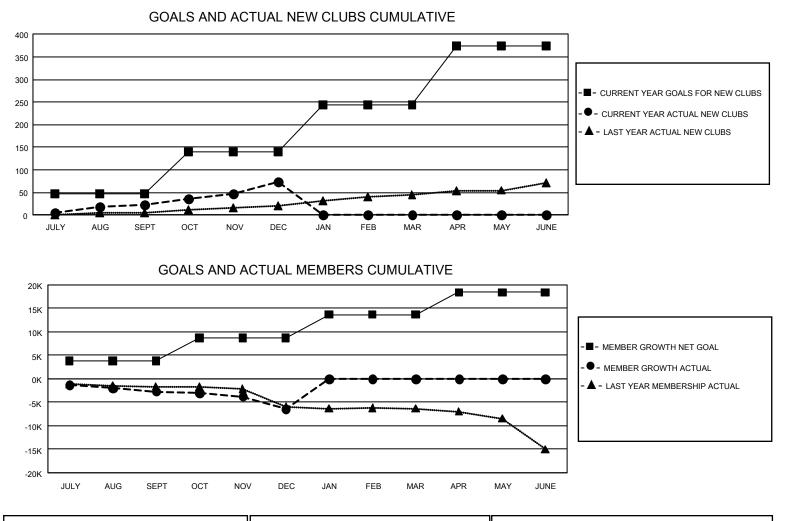

## GAT Constitutional Area 1

REPORT DOES NOT INCLUDE CLUBS IN UNDISTRICTED AREAS.

| Clubs                 |               |           |               | Members               |                        |                         |                                                    |  |  |
|-----------------------|---------------|-----------|---------------|-----------------------|------------------------|-------------------------|----------------------------------------------------|--|--|
| RESULTS FOR 2020-2021 |               |           |               | RESULTS FOR 2020-2021 |                        |                         |                                                    |  |  |
| QUARTER               | NEW CLUB GOAL | NEW CLUBS | DROPPED CLUBS | QUARTER               | BER GROWTH NET<br>GOAL | MEMBER GROWTH<br>ACTUAL | DROPPED<br>MEMBERS ACTUAL<br>(including transfers) |  |  |
| JULY/AUG/SEPT         | 141           | 23        | 67            | JULY/AUG/SEPT         | 3769                   | 5,657                   | 7,495                                              |  |  |
| OCT/NOV/DEC           | 279           | 51        | 52            | OCT/NOV/DEC           | 4897                   | 6,789                   | 9,920                                              |  |  |
| JAN/FEB/MAR           | 312           | 0         | 0             | JAN/FEB/MAR           | 5045                   | 0                       | 0                                                  |  |  |
| APR/MAY/JUNE          | 390           | 0         | 0             | APR/MAY/JUNE          | 4718                   | 0                       | 0                                                  |  |  |